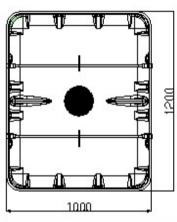

## D MANAGEMENT ST.

| Dimensions |   | mm.  |
|------------|---|------|
| Lenght     | L | 1200 |
| Width      | Р | 1000 |
| Height     | Н | 1165 |
| Opening    | D | 150  |